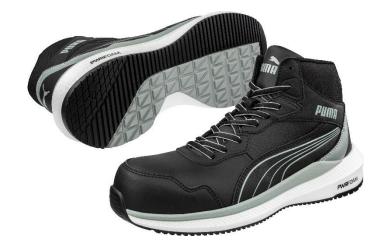

### **ZOOM BLACK MID** S3S ESD FO HRO SR

Art. No. 63.503.0

Protection: fiberglass toe cap and flexible FAP® LITE midsole

Plus: ESD, BreathActive functional lining, comfortable upper and

tongue padding

Upper: high-quality smooth full-grain cowhide

Lining: BreathActive functional lining

Footbed: evercushion® MMT

**Sole:** MOTION PWR – 300°C heat resistance, slip resistant

rubber outsole with PWR.FOAM midsole for excellent

cushioning, energy return and stability

Colour: black Sizes: 39 - 48