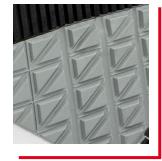

Lining: BreathActive functional lining

Footbed: evercushion® MMT

**Sole:** MOTION PWR – 300°C heat resistance, slip resistant

rubber outsole with PWR.FOAM midsole for excellent

cushioning, energy return and stability

### Also available:

RIVAL BLUE/ORANGE MID

The MOTION PWR sole is the centerpiece of our new and athletic PUMA safety footwear line. The PWR.FOAM® midsole, our latest high-quality performance foam technology, delivers maximum responsiveness at a featherlight weight. Heat-resistant up to 300°C, the various tread zones in our outsole ensure optimum grip.

#### **PWR.FOAM®**

The latest innovation from top-level competitive running, engineered and evolved for the safety shoe sector. Our advanced manufacturing process transforms the PWR.BEADS® into a super-lightweight, permanently elastic outsole with outstanding and long-lasting energy return of up to 70%