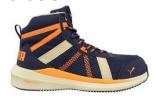

### Also available:

RIVAL BLUE/ORANGE MID

The MOTION PWR sole is the centerpiece of our new and athletic PUMA safety footwear line. The PWR.FOAM® midsole, our latest high-quality performance foam technology, delivers maximum responsiveness at a featherlight weight. Heat-resistant up to 300°C, the various tread zones in our outsole ensure optimum grip.