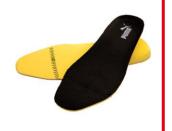

# EVERCUSHION® MMT FOOTBED

With its specially developed, lightweight and particularly open-pored foam, the evercushion® MMT footbed is equipped with superior moisture management (Moisture Management Technology – MMT). It delivers extreme cushioning, eases the strain on joints and muscles and is breathable. The non-slip textile lining keeps the shoe perfectly positioned in the shoe.