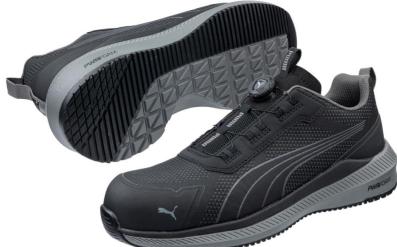

## SLIDE BLACK DISC LOW S1PS ESD FO HRO SR

Art. No. 64.514.1

**Protection:** fiberglass toe cap and flexible FAP® LITE midsole

Plus: ESD, BreathActive functional lining, comfortable upper and

tongue padding; PUMA DISC lacing system

Upper: SAFETY KNIT® with FUSETEC® elements

Lining: BreathActive functional lining

Footbed: evercushion® MMT

**Sole:** MOTION PWR – 300°C heat resistance, slipresistant rubber

outsole with PWR.FOAM midsole for excellent cushioning,

energy return and stability

Colour: black Sizes: 39 - 48

#### DISC

The original PUMA DISC lacing system. Press, turn and the shoe sits perfectly on the foot. The precisely adjustable twist lock of the PUMA DISC lacing system is as simple as it is ingenious.

The latest innovation from top-level competitive running, engineered and evolved for the safety shoe sector. Our advanced manufacturing process transforms the PWR.BEADS® into a super-lightweight, permanently elastic outsole with outstanding and long-lasting energy return of up to 70%.