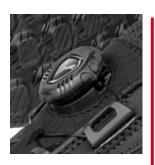

#### DISC

The original PUMA DISC lacing system. Press, turn and the shoe sits perfectly on the foot. The precisely adjustable twist lock of the PUMA DISC lacing system is as simple as it is ingenious.

The latest innovation from top-level competitive running, engineered and evolved for the safety shoe sector. Our advanced manufacturing process transforms the PWR.BEADS® into a super-lightweight, permanently elastic outsole with outstanding and long-lasting energy return of up to 70%.