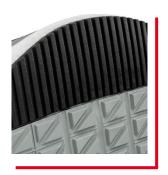

#### **MOTION PWR SOLE**

The MOTION PWR sole is the centerpiece of our new and athletic PUMA safety footwear line. The PWR.FOAM® midsole, our latest high-quality performance foam technology, delivers maximum responsiveness at a featherlight weight. Heat-resistant up to 300°C, the various tread zones in our outsole ensure optimum grip.