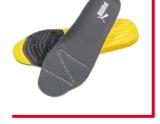

#### **EVERCUSHION® RELIEF**

The contoured evercushion® RELIEF footbed follows the shape of the foot and ensures pressure relief. A specially coordinated arch support enables the foot to be positioned naturally in the shoe and stimulates the muscles while walking. A layer of particularly soft and stable foam guarantees extra cushioning and thus superior shock absorption. Grooves on the underside of the insole ensure that the sole does not slip in the shoe.