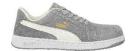

Footbed: evercushion RELIEF

**Sole:** 300 °C heat resistant rubber outsole with excellently slip

resistant herringbone pattern and idCell

Colour: black Sizes: 36 - 49

ICONIC BLACK LOW 640010

ICONIC GREY LOW