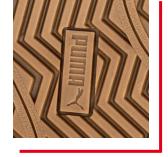

### **RUBBER SOLE HERITAGE**

The 300°C heat-resistant rubber outsole has an excellently slip resistant herringbone pattern with optimum grip. The softer rubber midsole grants underfoot cushioning and shock absorption. By increasing the rotation point, friction and thus fatigue are greatly reduced. The wide frame ensures all around perfect stabilization.

#### **ROTATION POINT**

The special feature of the sole is the integrated rotation point. Tis point in the area of the inner metatarsus is the most severely strained part while walking. By reinforcing the rotation point, friction and thus fatigue is greatly reduced.