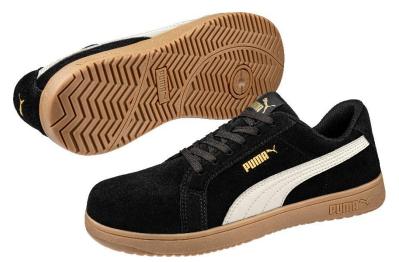

## ICONIC BLK/GUM LOW S1PL ESD FO HRO SR

Art. No 64.440.0

Protection: fiberglass toe cap and flexible FAP midsole

Plus: idCELL, ROTATION POINT

Upper: High quality suede leather

Lining: BreathActive functional lining

Footbed: evercushion RELIEF

**Sole:** 300 °C heat resistant rubber outsole with excellently slip

resistant herringbone pattern and idCell

Colour: black Sizes: 36 - 49

ICONIC BLACK LOW 640010

ICONIC GREY LOW

### **RUBBER SOLE HERITAGE**

The 300°C heat-resistant rubber outsole has an excellently slip resistant herringbone pattern with optimum grip. The softer rubber midsole grants underfoot cushioning and shock absorption. By increasing the rotation point, friction and thus fatigue are greatly reduced. The wide frame ensures all around perfect stabilization.