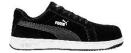

## ICONIC BLK/GUM LOW S1PL ESD FO HRO SR

Art. No 64.440.0

Protection: fiberglass toe cap and flexible FAP midsole

Plus: idCELL, ROTATION POINT

Upper: High quality suede leather

Lining: BreathActive functional lining

Footbed: evercushion RELIEF

**Sole:** 300 °C heat resistant rubber outsole with excellently slip

resistant herringbone pattern and idCell

Colour: black Sizes: 36 - 49

ICONIC BLACK LOW 640010

ICONIC GREY LOW