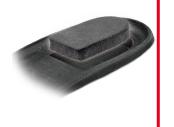

#### **ROTATION POINT**

The special feature of the sole is the integrated rotation point. Tis point in the area of the inner metatarsus is the most severely strained part while walking. By reinforcing the rotation point, friction and thus fatigue is greatly reduced.