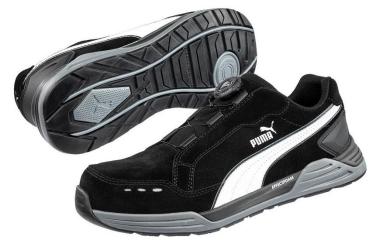

### AIRTWIST BLACK DISC LOW S3 ESD HRO SRC

Art. No. 64,465.1

**Protection:** fiberglass toe cap and flexible FAP<sup>®</sup> lite midsole

**Plus:** ESD, PUMA DISC lacing system, reflecting elements, TPU heel protection, TPU eyelet element for additional

strengthening

**Upper:** Hydrophobic treated suede leather

**Lining:** BreathActive functional lining **Footbed:** evercushion © CUSTOM FIT MID

Sole: URBAN EFFECT Triple density - 300°C heat and slip

resistant rubber outsole with rotation point and twolayered midsole made of EVA and continuously high performance EFFECT.FOAM® for excellent cushioning

and energy return (70% above the standard)

Colour: black Sizes: 39 - 47

### DISC

The original PUMA DISC lacing system.

Press, turn and the shoe sits perfectly on the foot. The precisely adjustable twist lock of the PUMA DISC lacing system is as simple as it is ingenious.