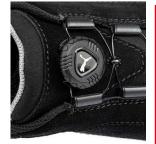

### DISC

The original PUMA DISC lacing system.

Press, turn and the shoe sits perfectly on the foot. The precisely adjustable twist lock of the PUMA DISC lacing system is as simple as it is ingenious.