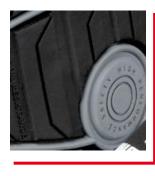

# RUBBER SOLE URBAN EFFECT

The HRO rubber sole, which is heat-resistant up to 300°C, has a special sole profile that drains off liquids and thus optimizes the grip (SRC). By increasing the point of rotation, friction and thus fatigue are greatly reduced.