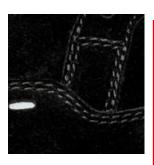

#### **UPPER**

The homogeneous and insensitive surface of the suede leather makes this shoe more breathable and resistant in tough everyday work.