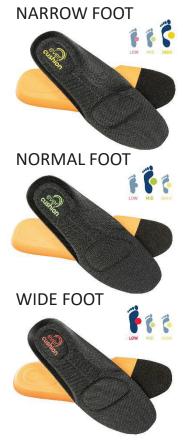

## EVERCUSHION CUSTOM FIT comfort insole

Art. No. 20.485.0

- thanks to the various molds (LOW, MID, HIGH) of the insole, your shoe is optimally adapted to the needs of your feet and the wearing comfort is significantly increased
- the ergonomic design and the varying degrees of arch support provides very good cushioning, relieve in the joints and thus maintaining the performance of the wearer
- the highly breathable foam and the antibacterial textile surface ensure good climate control and minimize odors

| Material: | textile                                                  |
|-----------|----------------------------------------------------------|
| Colours:  | rred/LOW (500),<br>green/MID (600),<br>yellow/HIGH (700) |
| Sizes:    | 35 - 49                                                  |