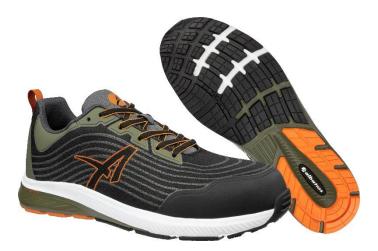

### WAVE IMPULSE LOW S1PS FSD FO HRO SR

Art. Nr. 64.644.0

**Protection:** fiberglass toe cap and flexible FAP<sup>®</sup> LITE midsole

Plus: ESD, metal free, breathable functional lining,

comfortably-padded collar and dust tongue

**Upper:** durable 3D-Mesh and FITFRAME<sup>®</sup>-Elements

Lining: breathable functional lining

Footbed: anatomically formed comfit® AIR footbed

**Sole:** DUAL.IMPULSE - 300°C heat and slipresistant rubber outsole with double foamed IMPULSE.FOAM® midsole

in two different densities for maximum cushioning,

stability and comfort

Colour: black-olive Sizes: 39 - 47

### DUAL IMPULSE SLIP RESISTANT OUTSOLE

The easy to clean rubber outsole ensures perfect ground contact. It is non-slip and abrasion resistant as well as heat resistant up to 300°C (HRO). The specially designed cleat profile and the wide flex grooves guarantee optimum flexion, optimize the water-displacing properties (windscreen wiper effect) and provide firm grip on a wide variety of grounds.

#### IMPULSE.FOAM® midsole

Ultimate comfort during long working days. The innovative IMPULSE.FOAM® midsole in two different densities reacts to each of your steps with an energy impulse. Thereby the IMPULSE.FOAM® does not only return the energy, but also provides maximum cushioning and excellent stability.