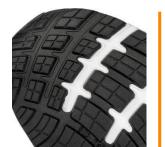

### DUAL IMPULSE SLIP RESISTANT OUTSOLE

The easy to clean rubber outsole ensures perfect ground contact. It is non-slip and abrasion resistant as well as heat resistant up to 300°C (HRO). The specially designed cleat profile and the wide flex grooves guarantee optimum flexion, optimize the water-displacing properties (windscreen wiper effect) and provide firm grip on a wide variety of grounds.