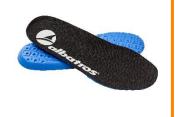

#### comfit® AIR FOOTBED

The newly developed, breathable ALBATROS® comfit® AIR footbed has elevations in the heel and ball area of the foot as well as a support of the longitudinal arch. This helps the foot keeping its natural position in the shoe and stimulates the musculature while walking. The slipresistant textile cover is odourresistant, moisture absorbing and washable at 30°C.