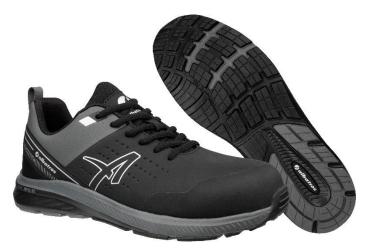

### VIGOR 2 IMPULSE BLACK LOW S3S ESD FO HRO SR

Art. Nr. 64.640.0

**Protection:** fiberglass toe cap and flexible FAP® LITE midsole

Plus: ESD, metal free, breathable functional lining,

comfortably-padded collar and dust tongue

**Upper:** durable microfiber

Lining: breathable functional lining

Footbed: anatomically formed comfit® AIR footbed

**Sole:** DUAL.IMPULSE - 300°C heat and slipresistant rubber outsole with double foamed IMPULSE.FOAM® midsole in two different densities for maximum cushioning,

stability and comfort

Colour: grey Sizes: 36 - 47