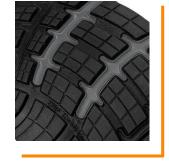

#### Also available:

VIGOR IMPULSE LOW 646500

The easy to clean rubber outsole ensures perfect ground contact. It is non-slip and abrasion resistant as well as heat resistant up to 300°C (HRO). The specially designed cleat profile and the wide flex grooves guarantee optimum flexion, optimize the water-displacing properties (windscreen wiper effect) and provide firm grip on a wide variety of grounds.