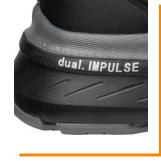

**Upper:** durable microfiber

Lining: breathable functional lining

Footbed: anatomically formed comfit® AIR footbed

**Sole:** DUAL.IMPULSE - 300°C heat and slipresistant rubber outsole with double foamed IMPULSE.FOAM® midsole in two different densities for maximum cushioning,

#### IMPULSE.FOAM® midsole

Ultimate comfort during long working days. The innovative IMPULSE.FOAM® midsole in two different densities reacts to each of your steps with an energy impulse. Thereby the IMPULSE.FOAM® does not only return the energy, but also provides maximum cushioning and excellent stability.