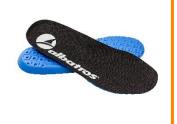

#### comfit® AIR FOOTBED

The newly developed, breathable ALBATROS® comfit® AIR footbed has elevations in the heel and ball area of the foot as well as a support of the longitudinal arch. This helps the foot keeping its natural position in the shoe and stimulates the musculature while walking. The slipresistant textile cover is odourresistant, moisture absorbing and washable at 30°C.