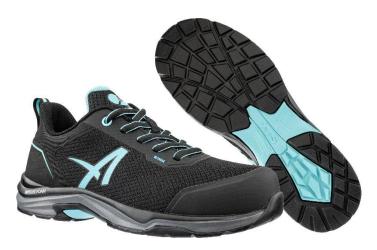

### TWIST BLUE WNS LOW S1PS FSD FO HRO SR

Art. No. 64.524.0

Protection: fiberglass toe cap and flexible FAP® midsole

**Plus:** Metal free, breathable functional lining, comfortably

padded collar and dust tongue, abrasion resistant toe

protection, anatomically formed footbed

Upper: sandwich mesh

Lining: breathable functional lining

Footbed: comfit® AIR footbed

Sole: XTS TRAIL - high quality, 300°C heat and slip resistant,

rubber outsole with IMPULSE.FOAM® midsole or

optimal cushioning, stability and comfort

Colour: blue Sizes: 36 - 42

### Also available:

TWIST PINK WNS LOW 645200

SPLENDID GREEN GH LOW 646300

The easy-to-clean rubber outsole ensures perfect contact with the ground. It is non-slip and abrasion-proof and heat-resistant up to 300°C (HRO). The specially designed cleat profile and the wide flex grooves guarantee optimal flexion, optimize the water-displacing properties (windshield wiper effect) and provide a secure hold on a wide variety of surfaces.