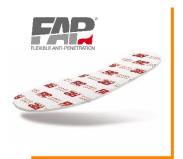

# FAP® - Flexible Anti Penetration

The flexible anti-penetration midsole made of ceramic-coated fibers, reliably protects the feet completely from penetrating objects.