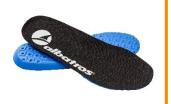

### comfit® AIR FOOTBED

The newly developed, breathable ALBATROS® comfit® AIR footbed has elevations in the heel and ball area of the foot as well as a support of the longitudinal arch. This helps the foot keeping its natural position in the shoe and stimulates the musculature while walking. The slipresistant textile cover is odourresistant, moisture absorbing and washable at 30°C.