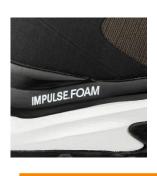

### IMPULSE.FOAM® midsole

Ultimate comfort during long working days. The innovative IMPULSE.FOAM<sup>®</sup> midsole in two different densities reacts to each of your steps with an energy impulse. Thereby the IMPULSE.FOAM<sup>®</sup> does not only return the energy, but also provides maximum cushioning and excellent stability.

SHIOE TEQ

IMPULSE.FOAM<sup>®</sup> midsole Ultimate comfort during long working

days. The innovative IMPULSE.FOAM<sup>®</sup> midsole in two different densities reacts to each of your steps with an energy impulse. Thereby the IMPULSE.FOAM<sup>®</sup> does not only return the energy, but also provides maximum cushioning and excellent stability.