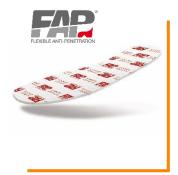

### FAP<sup>®</sup> - Flexible Anti Penetration

The flexible anti-penetration midsole made of ceramic-coated fibers, reliably protects the feet completely from penetrating objects.

www.shoeteq.be