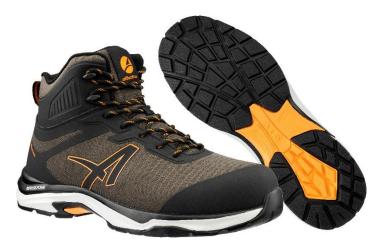

## TRAILMASTER OLIVE MID S3S ESD FO HRO SF

Art. No. 63.526.0

|          | fiberglass toe cap and flexible FAP <sup>®</sup> midsole<br>metal free, breathable functional lining, comfotably<br>padded collar and dust tongue, TPU toe cap and heel<br>protection |
|----------|---------------------------------------------------------------------------------------------------------------------------------------------------------------------------------------|
| Upper:   | durable ripstop fabric                                                                                                                                                                |
| Footbed: | comfit <sup>®</sup> AIR footbed                                                                                                                                                       |
| Sole:    | XTS TRAIL - high quality, 300°C heat and slip<br>resistant, rubber outsole with IMPULSE.FOAM <sup>®</sup><br>midsole or optimal cushioning, stability and comfort                     |
| Colour:  | olive                                                                                                                                                                                 |
| Sizes:   | 39 - 47                                                                                                                                                                               |

### SLIP RESISTANT XTS TRAIL OUTSOLE

The easy-to-clean rubber outsole ensures perfect contact with the ground. It is non-slip and abrasionproof and heat-resistant up to 300°C (HRO). The specially designed cleat profile and the wide flex grooves guarantee optimal flexion, optimize the water-displacing properties (windshield wiper effect) and provide a secure hold on a wide variety of surfaces.

### IMPULSE.FOAM® midsole

Ultimate comfort during long working days. The innovative IMPULSE.FOAM<sup>®</sup> midsole in two different densities reacts to each of your steps with an energy impulse. Thereby the IMPULSE.FOAM<sup>®</sup> does not only return the energy, but also provides maximum cushioning and excellent stability.